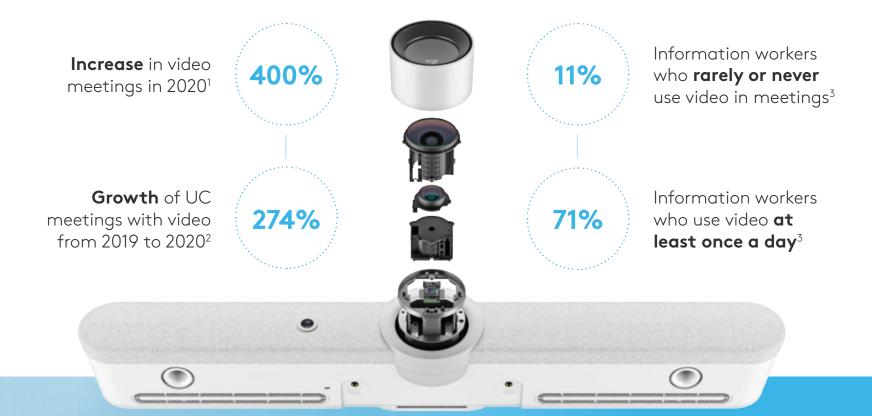

#### **ADVANTAGES OF RALLY BAR**

**Superior Audio and Video:** A video bar engineered for midsize rooms, featuring a motorized PTZ lens, adaptive beamforming mics, support for two displays, and room-filling sound.