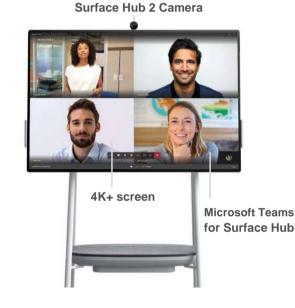

## Bring remote teams together

Be seen, be heard, and actively participate in the group discussion with best-in-class technology.

- Engage remote teams with the Surface Hub 2 Camera,1 far-field mics, and crystal-clear speakers.
- Videos look clear and crisp on a brilliant, 4K+ screen with the highest resolution and best graphics performance in its class.2
- Run remote meetings and make ad-hoc calls seamlessly with Microsoft Teams.3